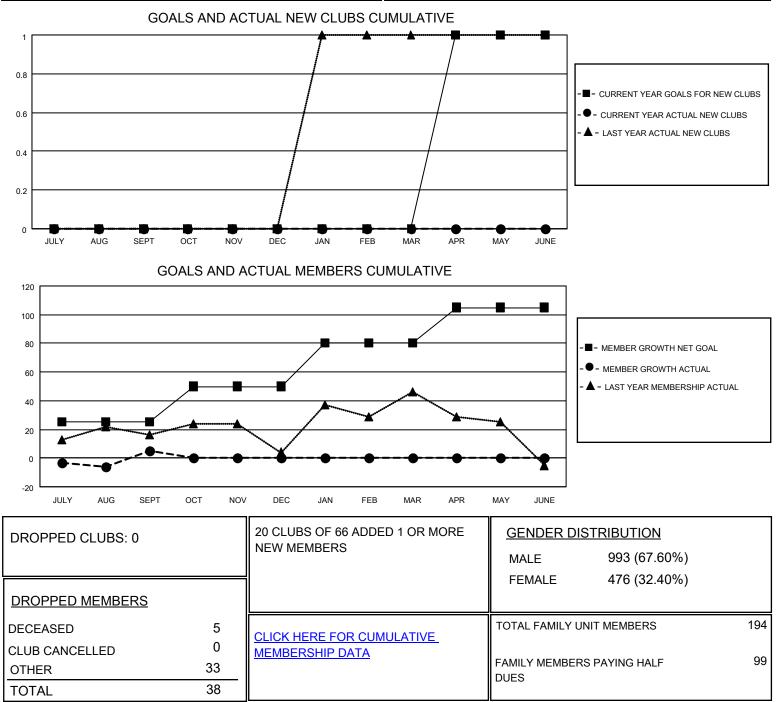

## LOCATION AUSTRALIA

District 201N2

Results as of: 9/30/2020

| Clubs                 |               |           |               | Members               |                        |                         |                                                    |
|-----------------------|---------------|-----------|---------------|-----------------------|------------------------|-------------------------|----------------------------------------------------|
| RESULTS FOR 2020-2021 |               |           |               | RESULTS FOR 2020-2021 |                        |                         |                                                    |
| QUARTER               | NEW CLUB GOAL | NEW CLUBS | DROPPED CLUBS | QUARTER               | BER GROWTH NET<br>GOAL | MEMBER GROWTH<br>ACTUAL | DROPPED<br>MEMBERS ACTUAL<br>(including transfers) |
| JULY/AUG/SEPT         | 0             | 0         | 0             | JULY/AUG/SEPT         | 25                     | 44                      | 38                                                 |
| OCT/NOV/DEC           | 0             | 0         | 0             | OCT/NOV/DEC           | 25                     | 0                       | 0                                                  |
| JAN/FEB/MAR           | 0             | 0         | 0             | JAN/FEB/MAR           | 30                     | 0                       | 0                                                  |
| APR/MAY/JUNE          | 1             | 0         | 0             | APR/MAY/JUNE          | 25                     | 0                       | 0                                                  |